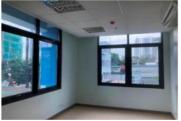

• Energy Efficiency- Installed VRF Systems for the air conditioning system, LED lighting fixtures and occupancy sensor. The windows are double-glazed with low-E system for reduced heat loads and provide sound proofing.