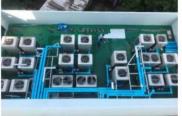

• Energy Efficiency- Installed VRF Systems for the air conditioning system, LED lighting fixtures and occupancy sensor. The windows are double-glazed with low-E system for reduced heat loads and provide sound proofing.